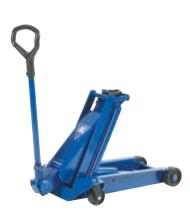

## DK40Q / DK60Q

Capacity: 4,0 / 6,0 t Max. height: 600 mm

## Jack for trucks, agricultural machinery & contractors' machines

Low minimum height of only 140 mm

Can be fitted with pneumatic tyres for easy manoeuvring (option)

Wide and robust frame made of high-strength steel

Fitted with quick-lift pedal for easy reach of lifting point

Precise and safe control whilst lowering

Manual dead man's release for optimum safety when lowering

Built-in safety overload valve

Ergonomically designed handle ensuring positive and safe operation