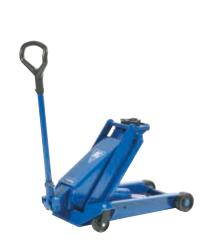

## DK100Q / DK120Q

Capacity: 10,0 / 12,0 t Max. height: 585 mm

## Jack for trucks, agricultural machinery & contractors' machines

Low minimum height of only 150 mm

Can be fitted with pneumatic tyres for easy manoeuvring (option)

Wide and robust frame made of high-strength steel

Fitted with quick-lift pedal for easy reach of lifting point

Precise and safe control whilst lowering

Manual dead man's release for optimum safety when lowering

Built-in safety overload valve

Ergonomically designed handle ensuring positive and safe operation