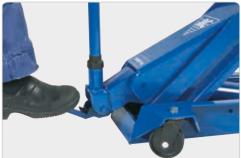

Fitted with quick-lift pedal for easy reach of lifting point

Precise and safe control whilst lowering

Manual dead man's release for optimum safety when lowering

Built-in safety overload valve

Ergonomically designed handle ensuring positive and safe operation