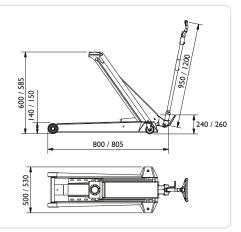

|               | DK40Q         | DK60Q   | DK100Q | DKI20Q  |
|---------------|---------------|---------|--------|---------|
| Capacity      | 4,0 t         | 6,0 t   | 10,0 t | 12,0 t  |
| Min. height   | 140 mm        | 140 mm  | 150 mm | 150 mm  |
| Max. height   | 600 mm        | 600 mm  | 585 mm | 585 mm  |
| Frame length  | 800 mm        | 800 mm  | 805 mm | 805 mm  |
| Handle length | <b>950</b> mm | 1200 mm | 950 mm | 1200 mm |
| Frame height  | 240 mm        | 240 mm  | 260 mm | 260 mm  |
| Width         | 500 mm        | 500 mm  | 530 mm | 530 mm  |
| Weight        | 95 kg         | 95 kg   | 118 kg | 118 kg  |
|               |               |         |        |         |