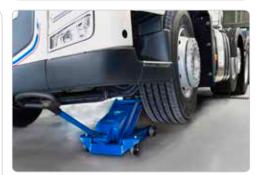

## Jack for trucks, agricultural machinery & contractors' machines

Low minimum height of only 140 mm

Can be fitted with pneumatic tyres for easy manoeuvring (option)

Wide and robust frame made of high-strength steel

## Jack for trucks, agricultural machinery & contractors' machines

Low minimum height of only 150 mm

Can be fitted with pneumatic tyres for easy manoeuvring (option)

Wide and robust frame made of high-strength steel