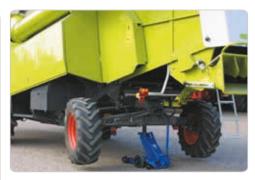

## Jack for trucks, agricultural machinery & contractors' machines

Low minimum height of only 140 mm

Can be fitted with pneumatic tyres for easy manoeuvring (option)

Wide and robust frame made of high-strength steel

## Jack for trucks, agricultural machinery & contractors' machines

Low minimum height of only 150 mm

Can be fitted with pneumatic tyres for easy manoeuvring (option)

Wide and robust frame made of high-strength steel