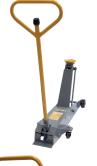

### **Premium Series** Long Chassis Jacks

This range is designed especially for extreme heavy-duty lifting. It is perfect for servicing truck fleets, busses, farms, heavy construction equipment and other vehicles that require a low starting point and a relatively high reach.

All models feature a foot-operated pump for quicker lifting efficiency, automatic overload safety valve and swivel casters for easy maneuvering around tight spaces. The ergonomic handle features an integrated load control knob which is in connection with a universal joint release valve.