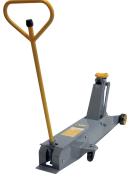

### **Premium Series** Long Chassis Jacks

This range is designed especially for extreme heavy-duty lifting. It is perfect for servicing truck fleets, busses, farms, heavy construction equipment and other vehicles that require a low starting point and a relatively high reach.

All models feature a foot-operated pump for quicker lifting efficiency, automatic overload safety valve and swivel casters for easy maneuvering around tight spaces. The ergonomic handle features an integrated load control knob which is in connection with a universal joint release valve.