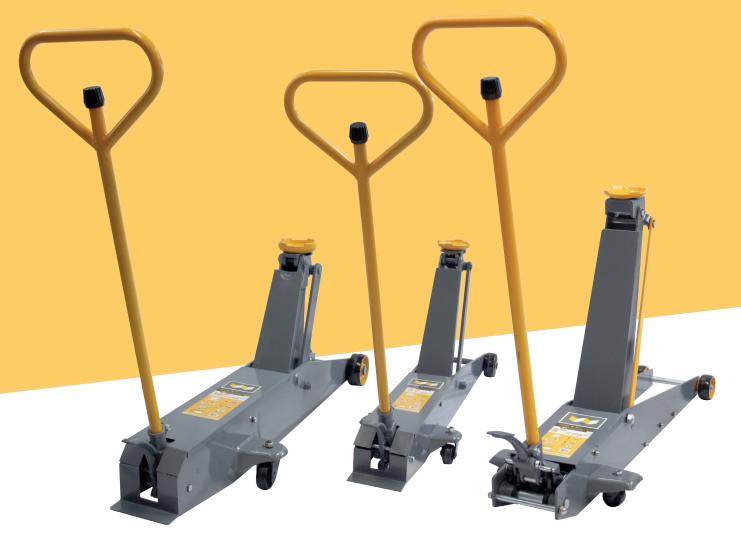

### **Premium Series** Long Chassis Jacks

This range is designed especially for extreme heavy-duty lifting. It is perfect for servicing truck fleets, busses, farms, heavy construction equipment and other vehicles that require a low starting point and a relatively high reach.

All models feature a foot-operated pump for quicker lifting efficiency, automatic overload safety valve and swivel casters for easy maneuvering around tight spaces. The ergonomic handle features an integrated load control knob which is in connection with a universal joint release valve.

**Y420200** (N.W. 58 kg)

Maximum lift capacity 2t

**Y420301** (N.W. 65 kg)

Maximum lift capacity 3t

Y420500 (N.W. 90 kg)

Maximum lift capacity 5t

Y420510 air manual model. Min. H: 150 / Max. H: 550

Y421000 (N.W. 145 kg)

Maximum lift capacity 10t

**Y421010** air manual model. Min. H: 160 / Max. H: 550