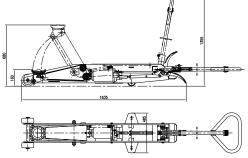

### **Premium Series** Long Chassis Jacks

This range is designed especially for extreme heavy-duty lifting. It is perfect for servicing truck fleets, busses, farms, heavy construction equipment and other vehicles that require a low starting point and a relatively high reach.

All models feature a foot-operated pump for quicker lifting efficiency, automatic overload safety valve and swivel casters for easy maneuvering around tight spaces. The ergonomic handle features an integrated load control knob which is in connection with a universal joint release valve.

**Y420200** (N.W. 58 kg)

Maximum lift capacity 2t

**Y420301** (N.W. 65 kg)

Maximum lift capacity 3t

Y420500 (N.W. 90 kg)

Maximum lift capacity 5t

Y420510 air manual model. Min. H: 150 / Max. H: 550

Y421000 (N.W. 145 kg)

Maximum lift capacity 10t

**Y421010** air manual model. Min. H: 160 / Max. H: 550