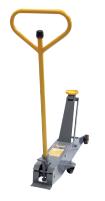

### **Premium Series** Long Chassis Jacks

This range is designed especially for extreme heavy-duty lifting. It is perfect for servicing truck fleets, busses, farms, heavy construction equipment and other vehicles that require a low starting point and a relatively high reach.

All models feature a foot-operated pump for quicker lifting efficiency, automatic overload safety valve and swivel casters for easy maneuvering around tight spaces. The ergonomic handle features an integrated load control knob which is in connection with a universal joint release valve.