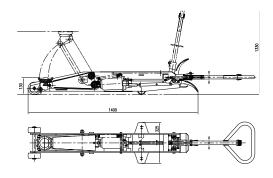

### **Premium Series** Long Chassis Jacks

This range is designed especially for extreme heavy-duty lifting. It is perfect for servicing truck fleets, busses, farms, heavy construction equipment and other vehicles that require a low starting point and a relatively high reach.

All models feature a foot-operated pump for quicker lifting efficiency, automatic overload safety valve and swivel casters for easy maneuvering around tight spaces. The ergonomic handle features an integrated load control knob which is in connection with a universal joint release valve.

**Y420200** (N.W. 58 kg)

Maximum lift capacity 2t

**Y420301** (N.W. 65 kg)

Maximum lift capacity 3t

Y420500 (N.W. 90 kg)

Maximum lift capacity 5t

Y420510 air manual model. Min. H: 150 / Max. H: 550

Y421000 (N.W. 145 kg)

Maximum lift capacity 10t

**Y421010** air manual model. Min. H: 160 / Max. H: 550