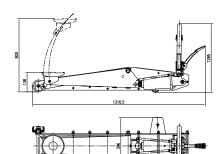

### **Premium Series** Long Chassis Jacks

This range is designed especially for extreme heavy-duty lifting. It is perfect for servicing truck fleets, busses, farms, heavy construction equipment and other vehicles that require a low starting point and a relatively high reach.

All models feature a foot-operated pump for quicker lifting efficiency, automatic overload safety valve and swivel casters for easy maneuvering around tight spaces. The ergonomic handle features an integrated load control knob which is in connection with a universal joint release valve.

**Y420200** (N.W. 58 kg)

Maximum lift capacity 2t

**Y420301** (N.W. 65 kg)

Maximum lift capacity 3t

Y420500 (N.W. 90 kg)

Maximum lift capacity 5t

Y420510 air manual model. Min. H: 150 / Max. H: 550

Y421000 (N.W. 145 kg)

Maximum lift capacity 10t

**Y421010** air manual model. Min. H: 160 / Max. H: 550