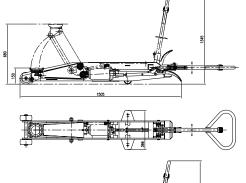

### **Premium Series** Long Chassis Jacks

This range is designed especially for extreme heavy-duty lifting. It is perfect for servicing truck fleets, busses, farms, heavy construction equipment and other vehicles that require a low starting point and a relatively high reach.

All models feature a foot-operated pump for quicker lifting efficiency, automatic overload safety valve and swivel casters for easy maneuvering around tight spaces. The ergonomic handle features an integrated load control knob which is in connection with a universal joint release valve.

**Y420200** (N.W. 58 kg)

Maximum lift capacity 2t

**Y420301** (N.W. 65 kg)

Maximum lift capacity 3t

Y420500 (N.W. 90 kg)

Maximum lift capacity 5t

Y420510 air manual model. Min. H: 150 / Max. H: 550

Y421000 (N.W. 145 kg)

Maximum lift capacity 10t

**Y421010** air manual model. Min. H: 160 / Max. H: 550