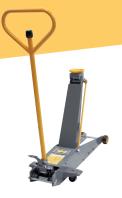

### **Premium Series** Long Chassis Jacks

This range is designed especially for extreme heavy-duty lifting. It is perfect for servicing truck fleets, busses, farms, heavy construction equipment and other vehicles that require a low starting point and a relatively high reach.

All models feature a foot-operated pump for quicker lifting efficiency, automatic overload safety valve and swivel casters for easy maneuvering around tight spaces. The ergonomic handle features an integrated load control knob which is in connection with a universal joint release valve.

**Y420200** (N.W. 58 kg)

Maximum lift capacity 2t

**Y420301** (N.W. 65 kg)

Maximum lift capacity 3t

Y420500 (N.W. 90 kg)

Maximum lift capacity 5t

Y420510 air manual model. Min. H: 150 / Max. H: 550

Y421000 (N.W. 145 kg)

Maximum lift capacity 10t

**Y421010** air manual model. Min. H: 160 / Max. H: 550