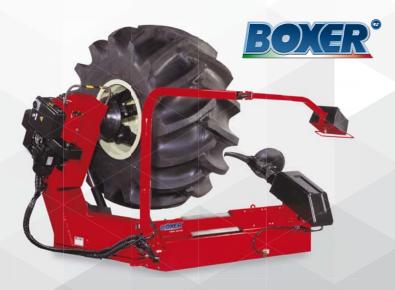

## KING 5610R

## ROBOTIC MEDIUM DUTY TYRE CHANGER

#### Designed for professional tyre shops —

- The compact tyre changer with double reinforced frame and hydraulic control, for rims of 12 - 32": ideal for tyre shops for mounting and demounting truck, bus, agricultural vehicle and earthmover tyres
- Hydraulically controlled tool holder and chuck arm
- Automatically rotating tool

- Control panel mounted on a swing for more confortable operations
- Hydraulic sidewise movement of the toolholder arm for faster operation
- Quick fit aluminium protectors to avoid rim damaging