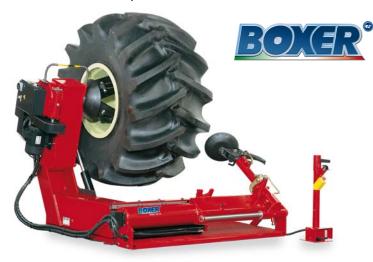

#### **KING 5610**

# MEDIUM DUTY TRUCK TYRE CHANGER Designed for professional tyre shops

- The compact tyre changer with double reinforced frame for rims of 12 - 32": ideal for tyre shops for mounting and demounting truck, bus, agricultural vehicle and earthmover tyres
- · Rugged chuck design

- Mobile control unit with switch to control two operations simultaneously
- 2 Chuck speeds, preset via switch
- Quick fit aluminium protectors to avoid rim damaging
- Quick lock/unlock system allows faster tool rotation